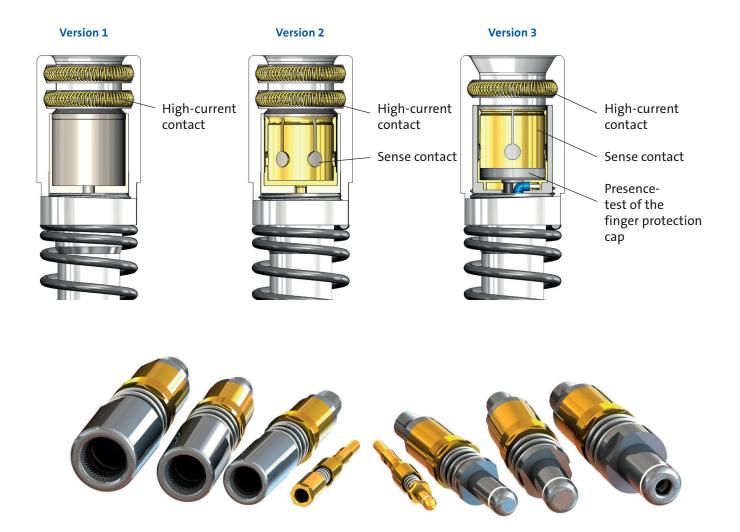

#### Three variants for contacting round pins - the right solution for every test requirement

- Due to the canted coil springs in the plunger head a safe and constant electrical contact of a round pin can be achieved.
- In addition to contacting a round pin for current transfer (Force), a voltage measurement can be performed by the optionally integrated cup spring.
- By a short-circuit test between the sense contact and the bottom of the round pin the presence of the finger protection cap on the round pin can be checked.