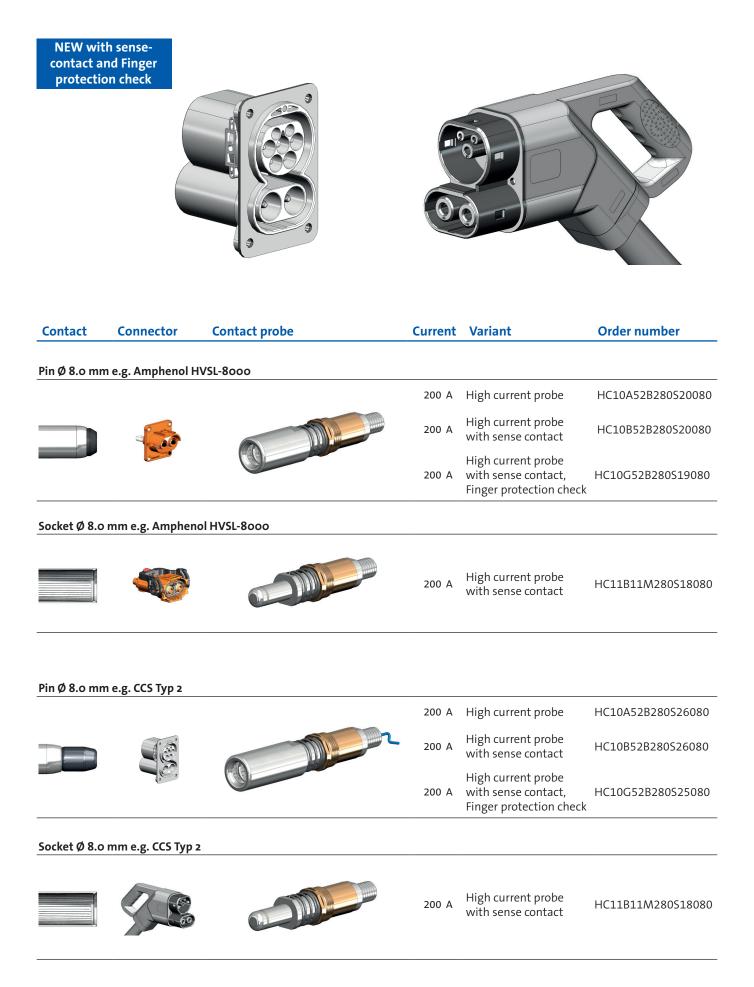

# PRODUCT PORTFOLIO CONTACT PROBES FOR E-MOBILITY

#### Three variants for contacting round pins - the right solution for every test requirement

- Due to the canted coil springs in the plunger head a safe and constant electrical contact of a round pin can be achieved.
- In addition to contacting a round pin for current transfer (Force), a voltage measurement can be performed by the optionally integrated cup spring.
- By a short-circuit test between the sense contact and the bottom of the round pin the presence of the finger protection cap on the round pin can be checked.

Round pins or round sockets are built into all new charging plugs for electric mobility all over the world. Therefore we offer solutions for common diameters ( $\phi$ 4.0 /  $\phi$ 6.0 /  $\phi$ 8.0 /  $\phi$ 10.0 mm). Other sizes are available on request.