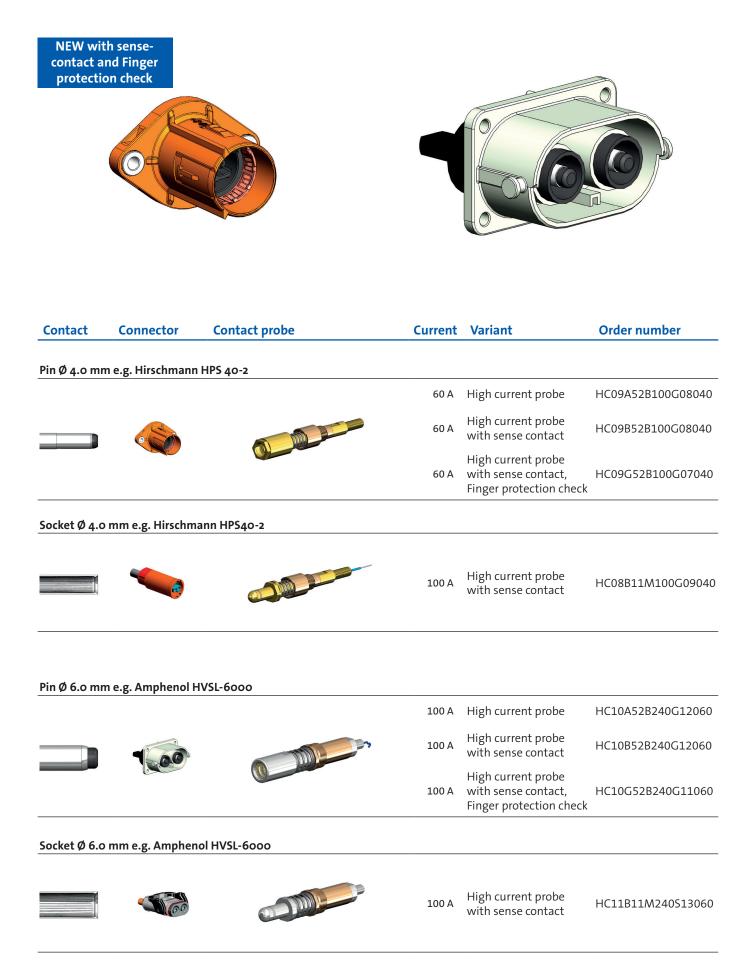

### HIGH-CURRENT PLUGS FOR E-MOBILITY

| Contact      | Connector        | Contact probe | Current | Variant                                                              | Order number      |
|--------------|------------------|---------------|---------|----------------------------------------------------------------------|-------------------|
| Pin Ø 10.0 m | ım e.g. Amphenol | HVSL-10000    |         |                                                                      |                   |
|              |                  |               | 250 A   | High current probe                                                   | HC10A52B350S19100 |
|              | 100              |               | 250 A   | High current probe with sense contact                                | HC10B52B350S19100 |
|              |                  |               | 250 A   | High current probe<br>with sense contact,<br>Finger protection check | HC10G52B350S18100 |

#### Socket Ø 10.0 mm e.g. Amphenol HVSL-10000

250 A High current probe with sense contact

HC11B11M350S18100