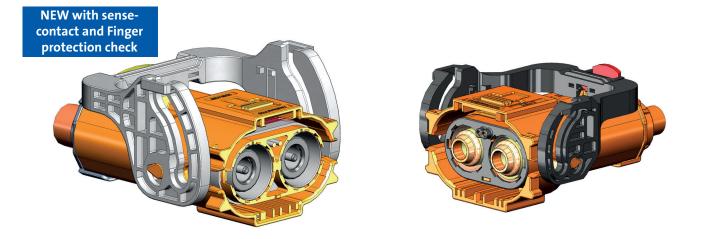

## HIGH-CURRENT PLUGS FOR E-MOBILITY

### HIGH-CURRENT PLUGS FOR E-MOBILITY

### HIGH-CURRENT PLUGS FOR E-MOBILITY

| Contact      | Connector        | Contact probe | Current | Variant                                                              | Order number      |
|--------------|------------------|---------------|---------|----------------------------------------------------------------------|-------------------|
| Pin Ø 10.0 m | ım e.g. Amphenol | HVSL-10000    |         |                                                                      |                   |
|              |                  |               | 250 A   | High current probe                                                   | HC10A52B350S19100 |
|              | 100              |               | 250 A   | High current probe with sense contact                                | HC10B52B350S19100 |
|              |                  |               | 250 A   | High current probe<br>with sense contact,<br>Finger protection check | HC10G52B350S18100 |