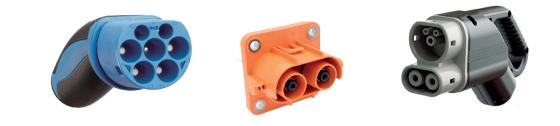

Round pins or round sockets are built into all new charging plugs for electric mobility all over the world. Therefore we offer solutions for common diameters ( $\phi$ 4.0 /  $\phi$ 6.0 /  $\phi$ 8.0 /  $\phi$ 10.0 mm). Other sizes are available on request.